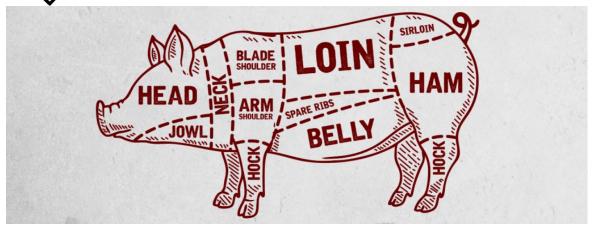

## 1/2 and Full Pork Retail Bundle Sale

\$349.00 +tax

1/2 Pork Retail Bundle

1 20 lbs. Cure Ham Cut in Half

1 Cure Ham Hock

15 1 lb packages of Bacon

1 Set of Baby Back

12 2/pk - 3/4" Pork Chop

4 2/pk -3/4" Pork Steak

1 2 lbs. Pork Roast

1 lb. Mild Sausage packages

Appoximatley 80 lbs of meat

\$679.00 +tax

| Whole Pork Retail Bundle |                              |
|--------------------------|------------------------------|
| 1                        | 20 lbs. Cure Ham Cut in Half |
| 6                        | 2/pk - 3/4" Cure Ham Steaks  |
| 2                        | Cure Ham Hock                |
| 30                       | 1 lb packages of Bacon       |
| 2                        | Set of Baby Back             |
| 24                       | 2/pk - 3/4" Pork Chop        |
| 8                        | 2/pk - 3/4" Pork Steak       |
| 2                        | 2 lbs. Pork Roast            |
| 30                       | 1 lb. Mild Sausage packages  |